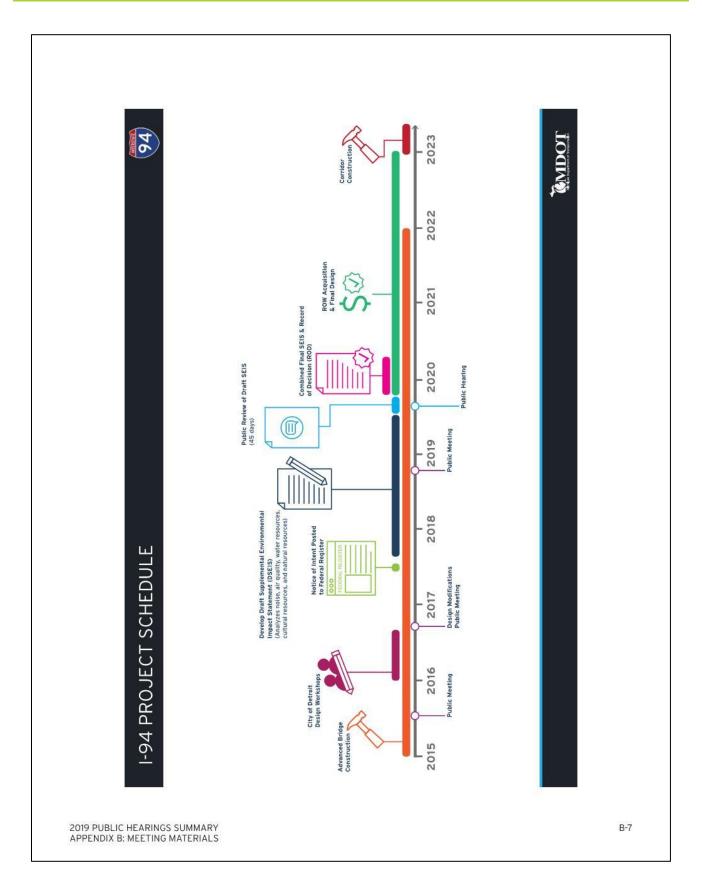

- Pending approval of the final SEIS and Record of Decision, major roadwork is expected to start in 2023.
- Additional project information is available on the project website at <a href="https://l94Detroit.org/">https://l94Detroit.org/</a>.