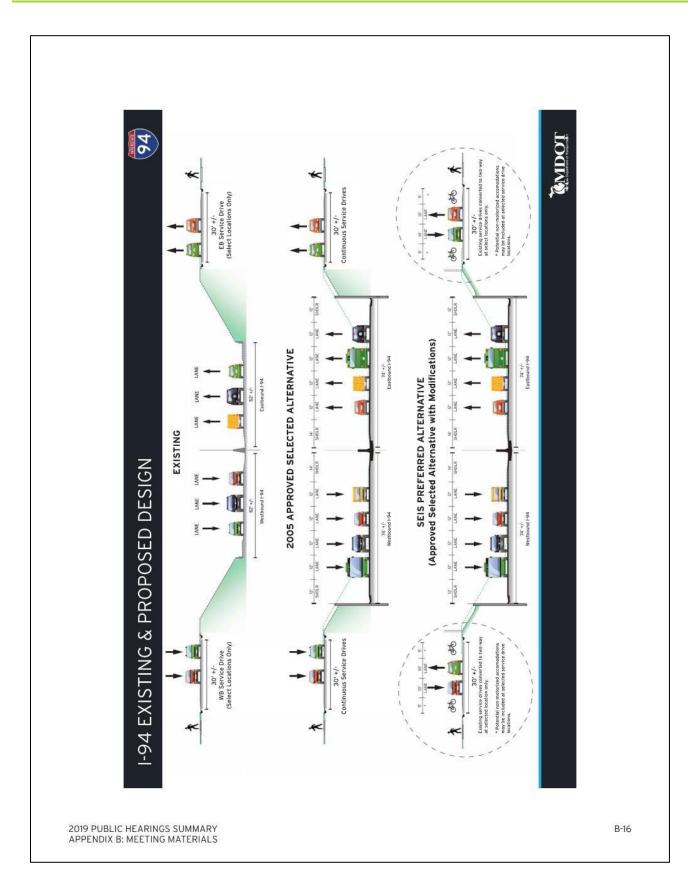

MDOT has revised the approved 2005 selected alternative design. Proposed design changes include:

- · Using existing city streets as local connections instead of building new, continuous service drives adjacent to the freeway
- · Modifying local access ramps to and from I-94, M-10 and I-75.
- Adding Complete Streets bridges to provide more user-friendly freeway crossings for local car, bike, and pedestrian traffic
- Reducing the overall project footprint to avoid and minimize impacts.

## What are the changes proposed in the SEIS?

- Elimination of the continuous service drives
- Enhanced bridge crossings with multi-modal facilities
- New Complete Streets bridge crossings in place of the pedestrian bridges that were previously proposed
- Additional bridge crossings to improve local connectivity
- Converting select existing one-way streets to two-way to improve local circulation
- Residential relocations were reduced by approximately 64% Reduced overall property impacts:
  - Business relocations were reduced by approximately 17%
- Minimized or avoided impacts to historic, recreational, and public park properties