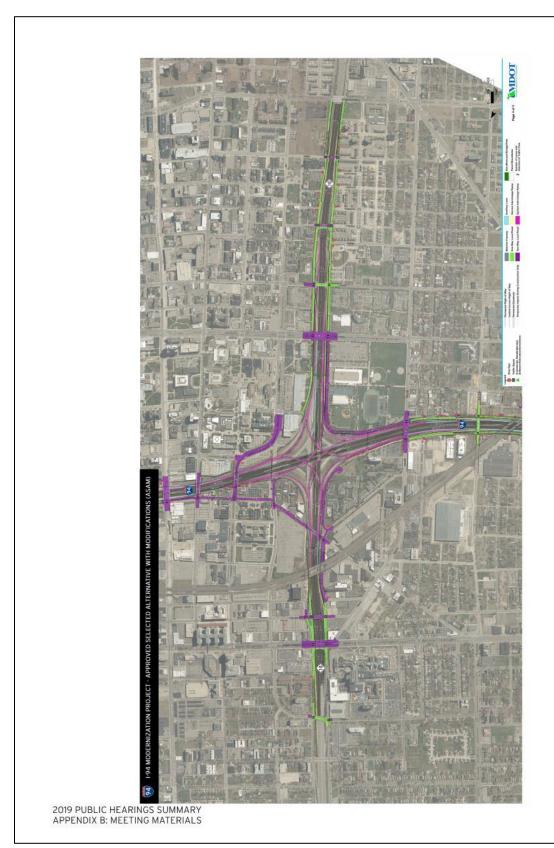

### IV. How We Used Public Input to Develop the Proposed Design Modifications

- A. I-94 Existing and Proposed Design (Roll Plots)
- B. I-94/M-10 Proposed Modifications (Roll Plots)
- C. Pedestrian to Complete Streets Bridges (Boards)
- D. Project Cost/Funding (Board)
- E. Proposed Design Modifications Explained (5-minute video)

MDOT has revised the approved 2005 selected alternative design. Proposed design changes include:

- · Using existing city streets as local connections instead of building new, continuous service drives adjacent to the freeway
- · Modifying local access ramps to and from I-94, M-10 and I-75.
- Adding Complete Streets bridges to provide more user-friendly freeway crossings for local car, bike, and pedestrian traffic
- Reducing the overall project footprint to avoid and minimize impacts.

## PROPOSED PROPERTY IMPACTS TO I-94/M-10 INTERCHANGE

2019 PUBLIC HEARINGS SUMMARY APPENDIX B: MEETING MATERIALS

PROPOSED PROPERTY IMPACTS TO S.T. GILBERT TERMINAL

2019 PUBLIC HEARINGS SUMMARY APPENDIX B: MEETING MATERIALS