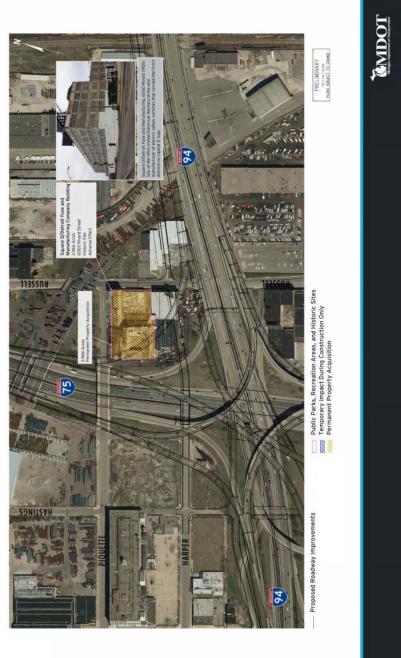

# PROPOSED PROPERTY IMPACTS TO SQUARE D/DETROIT FUSE

2019 PUBLIC HEARINGS SUMMARY APPENDIX B: MEETING MATERIALS

PROPOSED PROPERTY IMPACTS TO 5832, 5840 SECOND AVENUE AND 447-449 ANTOINETTE STREET

MIDOL

2019 PUBLIC HEARINGS SUMMARY APPENDIX B: MEETING MATERIALS