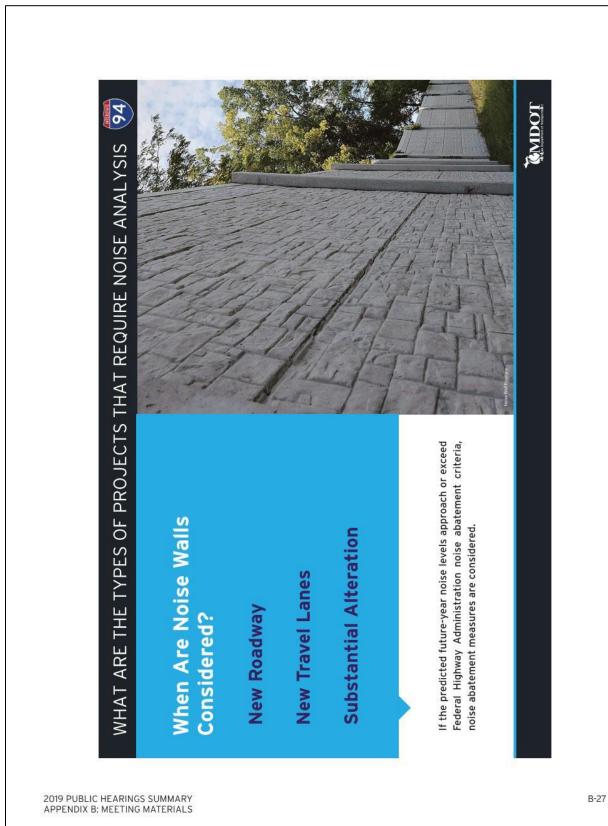

# Why is MDOT completing a Supplemental EIS (SEIS)?

Added Lane & Wide 0

- from the 2005 Record of Decision (ROD). The proposed design changes have been completing an SEIS to document the proposed changes to the approved design developed to address stakeholder opposition to continuous service drives, MDOT in partnership with the Federal Highway Administration (FHWA) is property impacts, and a lack of connectivity among neighborhoods.
  - concerns and make modifications to the design to reduce property impacts and Since 2015, MDOT has been working with project stakeholders to address their improve local connectivity among neighborhoods across the I-94 corridor.

# Do the proposed freeway improvements remain the same?

replacement of more than 60 bridges, and upgrading the interchanges to improve In general, yes. The proposed freeway design consists of reconstructing I-94 to provide one additional through-lane in each direction, widened shoulders, traffic flow and safety.

## What are the changes proposed in the SEIS?

- Elimination of the continuous service drives
- Enhanced bridge crossings with multi-modal facilities
- New Complete Streets bridge crossings in place of the pedestrian bridges that were previously proposed
- Additional bridge crossings to improve local connectivity
- Converting select existing one-way streets to two-way to improve local circulation
- Residential relocations were reduced by approximately 64% Reduced overall property impacts:
  - Business relocations were reduced by approximately 17%
- Minimized or avoided impacts to historic, recreational, and public park properties