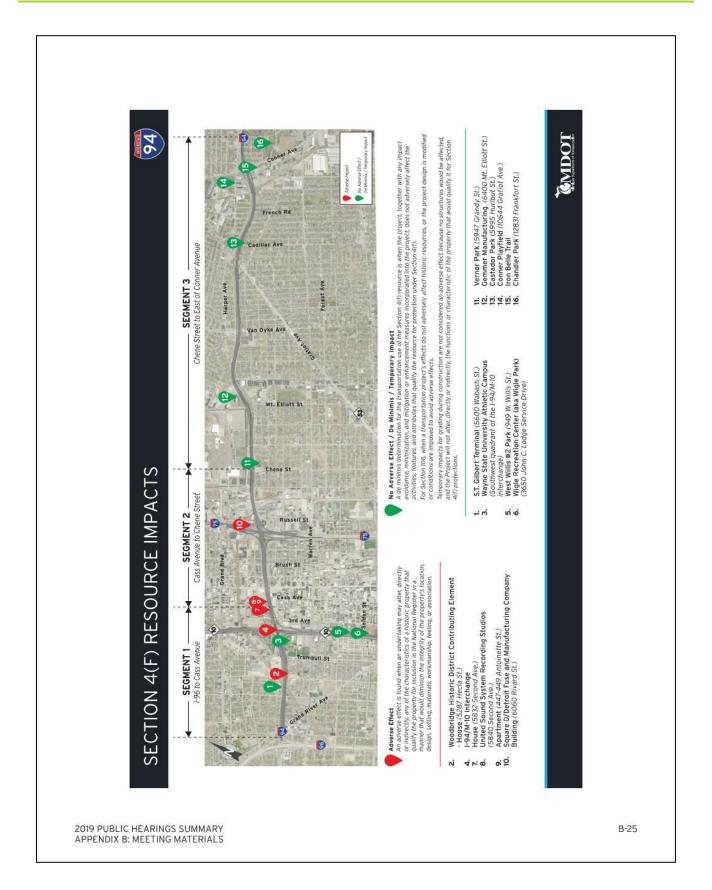

### Section 4(f) Impacts Booklet

### PROPOSED PROPERTY IMPACTS TO CASTADOR PARK

2019 PUBLIC HEARINGS SUMMARY APPENDIX B: MEETING MATERIALS

PROPOSED PROPERTY IMPACTS TO CONNER PLAYFIELD, CHANDLER PARK, AND IRON-BELLE TRAIL

2019 PUBLIC HEARINGS SUMMARY APPENDIX B: MEETING MATERIALS

## PROPOSED PROPERTY IMPACTS TO GEMMER MANUFACTURING

2019 PUBLIC HEARINGS SUMMARY APPENDIX B: MEETING MATERIALS

## PROPOSED PROPERTY IMPACTS TO I-94/M-10 INTERCHANGE

2019 PUBLIC HEARINGS SUMMARY APPENDIX B: MEETING MATERIALS

PROPOSED PROPERTY IMPACTS TO S.T. GILBERT TERMINAL

2019 PUBLIC HEARINGS SUMMARY APPENDIX B: MEETING MATERIALS

# PROPOSED PROPERTY IMPACTS TO SQUARE D/DETROIT FUSE

2019 PUBLIC HEARINGS SUMMARY APPENDIX B: MEETING MATERIALS

PROPOSED PROPERTY IMPACTS TO 5832, 5840 SECOND AVENUE AND 447-449 ANTOINETTE STREET

MIDOL

2019 PUBLIC HEARINGS SUMMARY APPENDIX B: MEETING MATERIALS

PROPOSED PROPERTY IMPACTS TO VERNOR PARK

2019 PUBLIC HEARINGS SUMMARY APPENDIX B: MEETING MATERIALS

COMBINED FSEIS/ROD | JUNE 2020

MIDOL

B-57

2019 PUBLIC HEARINGS SUMMARY APPENDIX B: MEETING MATERIALS

MDOT

2019 PUBLIC HEARINGS SUMMARY APPENDIX B: MEETING MATERIALS