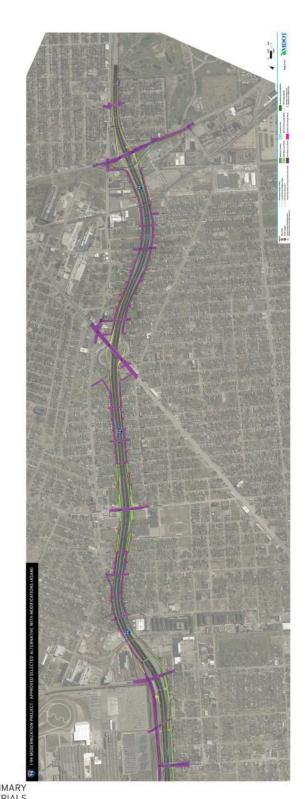

### IV. How We Used Public Input to Develop the Proposed Design Modifications

- A. I-94 Existing and Proposed Design (Roll Plots)
- B. I-94/M-10 Proposed Modifications (Roll Plots)
- C. Pedestrian to Complete Streets Bridges (Boards)
- D. Project Cost/Funding (Board)
- E. Proposed Design Modifications Explained (5-minute video)

MDOT has revised the approved 2005 selected alternative design. Proposed design changes include:

- · Using existing city streets as local connections instead of building new, continuous service drives adjacent to the freeway
- · Modifying local access ramps to and from I-94, M-10 and I-75.
- Adding Complete Streets bridges to provide more user-friendly freeway crossings for local car, bike, and pedestrian traffic
- Reducing the overall project footprint to avoid and minimize impacts.