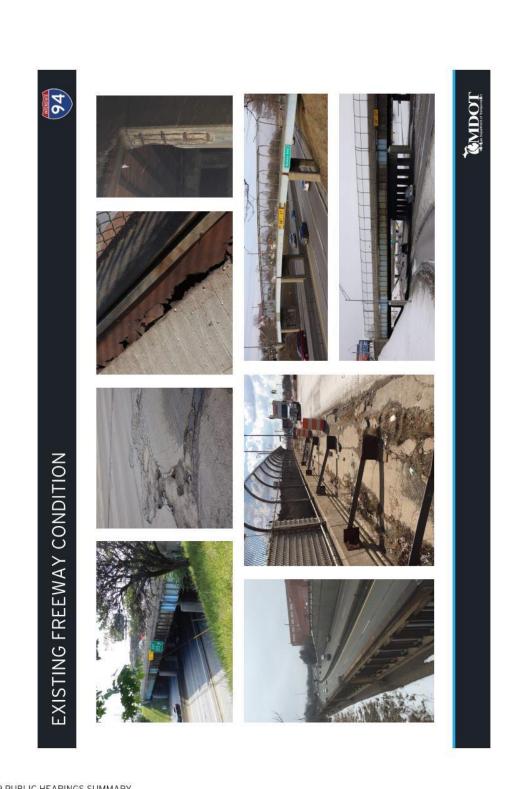

- A. Project Overview
- B. Project Highlights
- C. Project History
- D. Project Timeline
- E. DSEIS Process
- F. Road Condition (photos)
- G. Bridge Condition (photos)

An exhibit board near the entrance informed non-English speakers that interpretive services in Arabic, Spanish and ASL were available. Public hearing attendees were greeted and encouraged to visit the project exhibits and interact with project team members prior to the formal hearings. The exhibits – in the form of display boards on easels, roll plots placed on tables and an educational video screened on TV monitors – were divided into the following four stations with team members assisting at each station to encourage discussion and to answer questions:

### PROJECT HISTORY

The I-94 freeway in Detroit was originally constructed from 1947 to 1959 and has never been rebuilt.

While it was an engineering marvel in its time, it now bears few of the features associated with modern freeway design. After sixty years of operation, 1-94 has exceeded its intended service life.