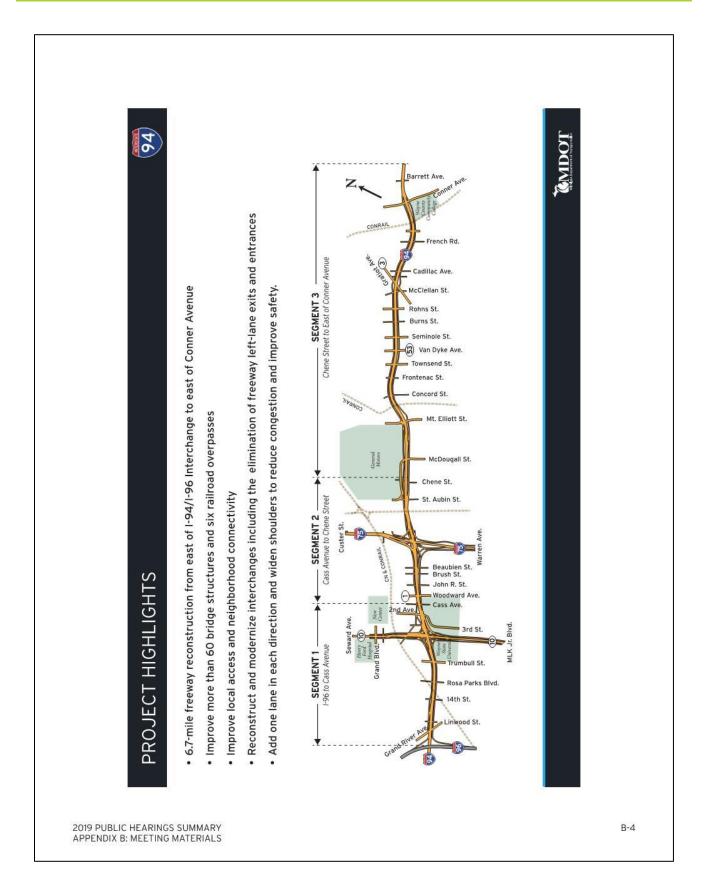

### PROJECT HISTORY

The I-94 freeway in Detroit was originally constructed from 1947 to 1959 and has never been rebuilt.

While it was an engineering marvel in its time, it now bears few of the features associated with modern freeway design. After sixty years of operation, 1-94 has exceeded its intended service life.

# Do the proposed freeway improvements remain the same?

replacement of more than 60 bridges, and upgrading the interchanges to improve In general, yes. The proposed freeway design consists of reconstructing I-94 to provide one additional through-lane in each direction, widened shoulders, traffic flow and safety.

## What are the changes proposed in the SEIS?

- Elimination of the continuous service drives
- Enhanced bridge crossings with multi-modal facilities
- New Complete Streets bridge crossings in place of the pedestrian bridges that were previously proposed
- Additional bridge crossings to improve local connectivity
- Converting select existing one-way streets to two-way to improve local circulation
- Residential relocations were reduced by approximately 64% Reduced overall property impacts:
  - Business relocations were reduced by approximately 17%
- Minimized or avoided impacts to historic, recreational, and public park properties