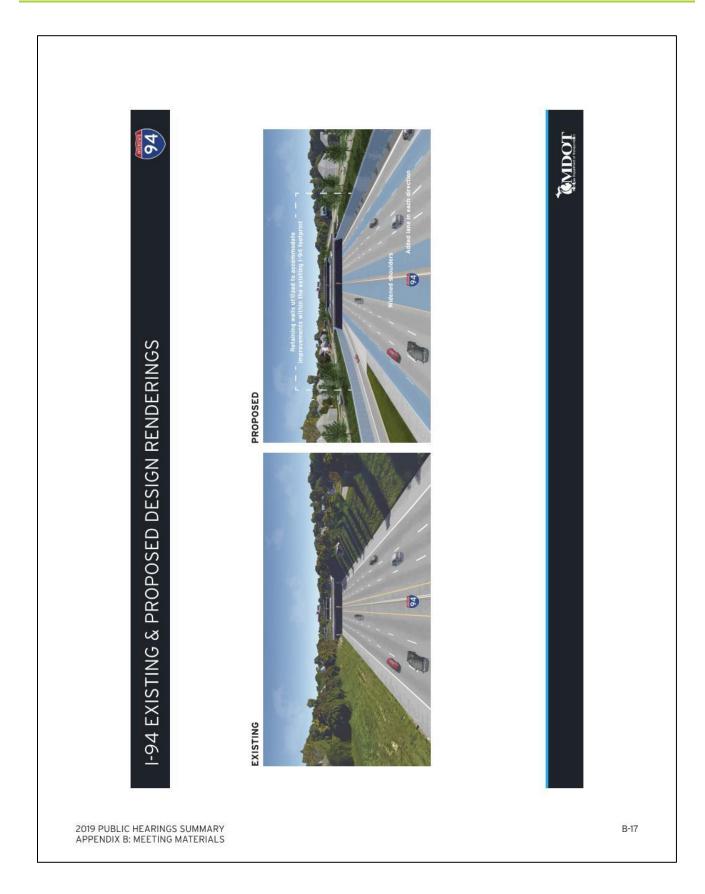

MDOT has revised the approved 2005 selected alternative design. Proposed design changes include:

- · Using existing city streets as local connections instead of building new, continuous service drives adjacent to the freeway
- · Modifying local access ramps to and from I-94, M-10 and I-75.
- Adding Complete Streets bridges to provide more user-friendly freeway crossings for local car, bike, and pedestrian traffic
- Reducing the overall project footprint to avoid and minimize impacts.

## What are the changes proposed in the SEIS?

- Elimination of the continuous service drives
- Enhanced bridge crossings with multi-modal facilities
- New Complete Streets bridge crossings in place of the pedestrian bridges that were previously proposed
- Additional bridge crossings to improve local connectivity
- Converting select existing one-way streets to two-way to improve local circulation
- Residential relocations were reduced by approximately 64% Reduced overall property impacts:
  - Business relocations were reduced by approximately 17%
- Minimized or avoided impacts to historic, recreational, and public park properties