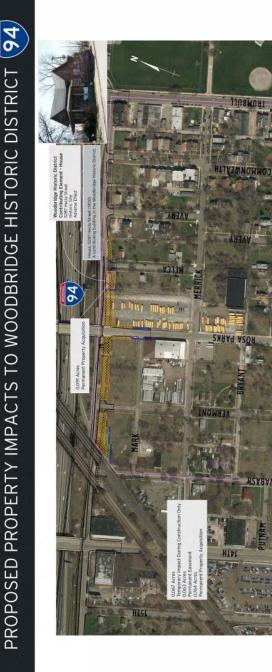

### What makes United Sound Systems historic?

United Sound Systems Recording Studios (USSRS) is eligible for inclusion in the National Register of Historic Places for its association with some of the most influential musical artists of the 20th century. The recording studio was founded by James V. Siracuse in 1933 and moved to this location in 1939-1940.

Besides recording popular music across many genres, the studio also recorded countless singles used in radio and television commercials. The two-story brick building was originally a residence, built in 1916. The rear addition was added in circa 1960 when United Sound Systems expanded its business.

Artists who have recorded here include Miles Davis, John Lee Hooker, Isaac Hayes, Aretha Franklin, Keith Richards, George Clinton, and others.

The studio closed in 2006 but was re-opened in 2014. It was listed as a City of Detroit Historic District in 2015. In 2017 a Michigan Historical Marker was erected on site by the United Sound Systems Recording Studios and the Detroit Sound Conservancy (Registered Site 80744).

### What will happen to United Sound Systems Recording Studios?

2019 PUBLIC HEARINGS SUMMARY APPENDIX B: MEETING MATERIALS

An MDOT representative will contact you personally to gather information and establish eligibility based on your specific situation. If you have a special situation, MDOT will make every effort to secure the services