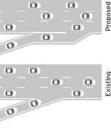

MDOT has revised the approved 2005 selected alternative design. Proposed design changes include:

- · Using existing city streets as local connections instead of building new, continuous service drives adjacent to the freeway
- · Modifying local access ramps to and from I-94, M-10 and I-75.
- Adding Complete Streets bridges to provide more user-friendly freeway crossings for local car, bike, and pedestrian traffic
- Reducing the overall project footprint to avoid and minimize impacts.

# Do the proposed freeway improvements remain the same?

replacement of more than 60 bridges, and upgrading the interchanges to improve In general, yes. The proposed freeway design consists of reconstructing I-94 to provide one additional through-lane in each direction, widened shoulders, traffic flow and safety.