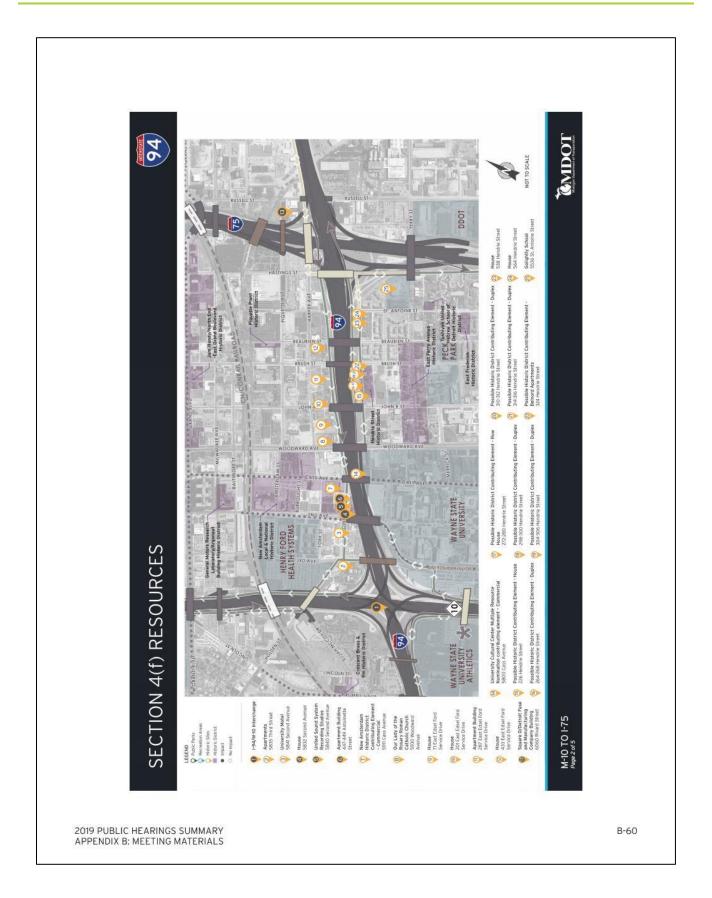

PROPERTY IMPACTS TO I-94/M-10 INTERCHANGE



2019 PUBLIC HEARINGS SUMMARY APPENDIX B: MEETING MATERIALS





PROPOSED PROPERTY IMPACTS TO S.T. GILBERT TERMINAL



2019 PUBLIC HEARINGS SUMMARY APPENDIX B: MEETING MATERIALS





# PROPOSED PROPERTY IMPACTS TO SQUARE D/DETROIT FUSE



2019 PUBLIC HEARINGS SUMMARY APPENDIX B: MEETING MATERIALS





PROPOSED PROPERTY IMPACTS TO 5832, 5840 SECOND AVENUE AND 447-449 ANTOINETTE STREET



MIDOL

2019 PUBLIC HEARINGS SUMMARY APPENDIX B: MEETING MATERIALS







PROPOSED PROPERTY IMPACTS TO VERNOR PARK

2019 PUBLIC HEARINGS SUMMARY APPENDIX B: MEETING MATERIALS





COMBINED FSEIS/ROD | JUNE 2020







MIDOL

B-57

2019 PUBLIC HEARINGS SUMMARY APPENDIX B: MEETING MATERIALS





MDOT

2019 PUBLIC HEARINGS SUMMARY APPENDIX B: MEETING MATERIALS

















### Skilled Trades Apprenticeships 101



2019 PUBLIC HEARINGS SUMMARY APPENDIX B: MEETING MATERIALS



### I-94 DSEIS Public Hearing Comment Form



### **Public Hearing Comment Form**

Draft Supplemental Environmental Impact Statement and Section 4(f) Evaluation I-94 Modernization Project in Detroit from I-96 to Conner Avenue

### Please circle the hearing you attended:

**Detroit Historical Museum** 

Detroit Wayne County Community College District

The Draft Supplemental Environmental Impact Statement (DSEIS) considers the impacts of significant changes and/or planned improvements to the Detroit I-94 Modernization Project. It also reviews the purpose and need for improvements and describes the alternatives that were considered. To read the DSEIS and to learn more about the I-