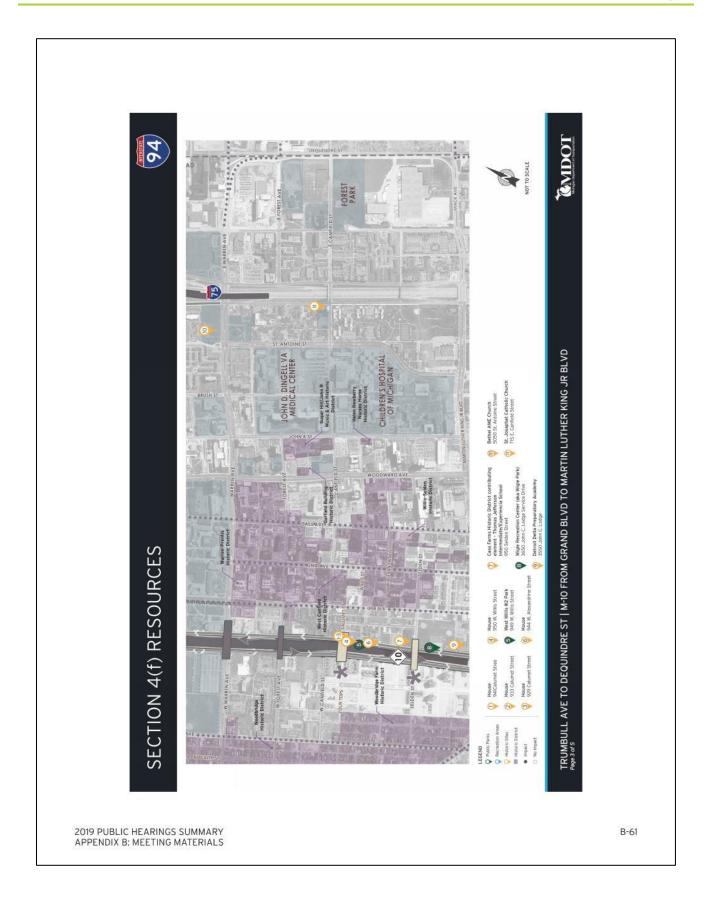

OPERTY IMPACTS TO I-94/M-10 INTERCHANGE



2019 PUBLIC HEARINGS SUMMARY APPENDIX B: MEETING MATERIALS





PROPOSED PROPERTY IMPACTS TO S.T. GILBERT TERMINAL



2019 PUBLIC HEARINGS SUMMARY APPENDIX B: MEETING MATERIALS





# PROPOSED PROPERTY IMPACTS TO SQUARE D/DETROIT FUSE



2019 PUBLIC HEARINGS SUMMARY APPENDIX B: MEETING MATERIALS





PROPOSED PROPERTY IMPACTS TO 5832, 5840 SECOND AVENUE AND 447-449 ANTOINETTE STREET



MIDOL

2019 PUBLIC HEARINGS SUMMARY APPENDIX B: MEETING MATERIALS







PROPOSED PROPERTY IMPACTS TO VERNOR PARK

2019 PUBLIC HEARINGS SUMMARY APPENDIX B: MEETING MATERIALS





COMBINED FSEIS/ROD | JUNE 2020







MIDOL

B-57

2019 PUBLIC HEARINGS SUMMARY APPENDIX B: MEETING MATERIALS





MDOT

2019 PUBLIC HEARINGS SUMMARY APPENDIX B: MEETING MATERIALS

















### Skilled Trades Apprenticeships 101



2019 PUBLIC HEARINGS SUMMARY APPENDIX B: MEETING MATERIALS



### I-94 DSEIS Public Hearing Comment Form



### **Public Hearing Comment Form**

Draft Supplemental Environmental Impact Statement and Section 4(f) Evaluation I-94 Modernization Project in Detroit from I-96 to Conner Avenue

### Please circle the hearing you attended:

**Detroit Historical Museum** 

Detroit Wayne County Community College District

The Draft Supplemental Environmental Impact Statement (DSEIS) considers the impacts of significant changes and/or planned improvements to the Detroit I-94 Modernization Project. It also reviews the purpose and need for improvements and describes the alternatives that were considered. To read the DSEIS and to learn more about the I-94