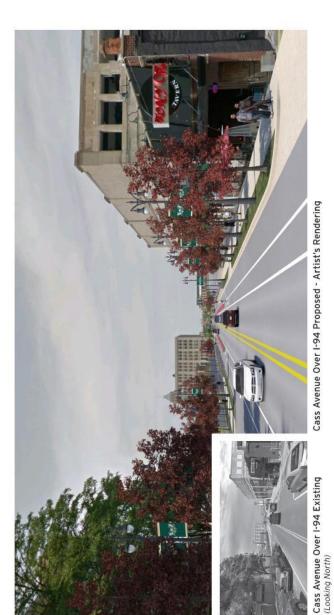

### Cass Avenue Over I-94 Proposed - Artist's Rendering Cass Avenue Over I-94 Existing (Looking North)

2019 PUBLIC HEARINGS SUMMARY APPENDIX B: MEETING MATERIALS

COMMUNITY CONNECTOR BRIDGES - CASS AVENUE