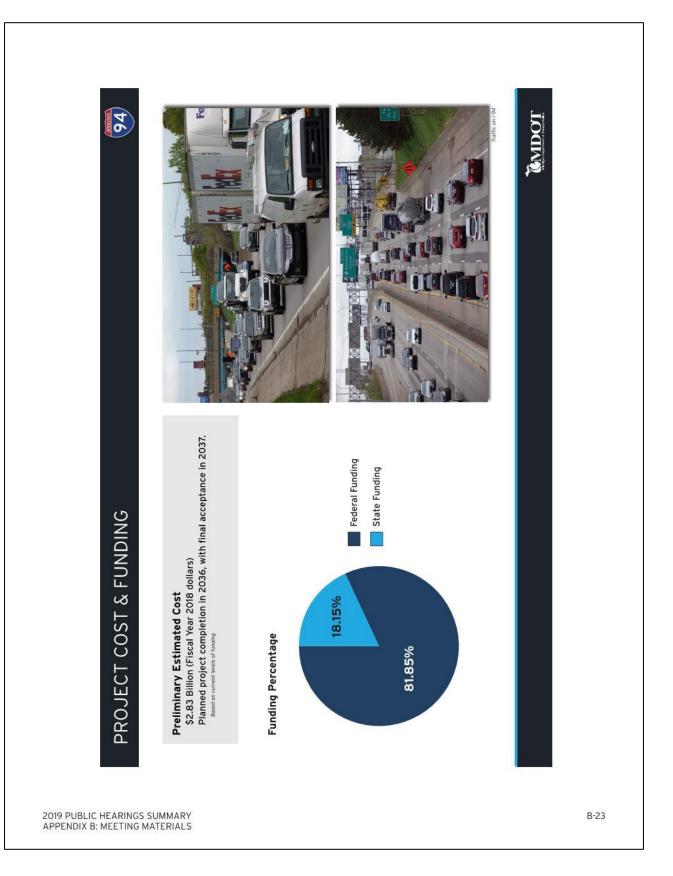

### IV. How We Used Public Input to Develop the Proposed Design Modifications

- A. I-94 Existing and Proposed Design (Roll Plots)
- B. I-94/M-10 Proposed Modifications (Roll Plots)
- C. Pedestrian to Complete Streets Bridges (Boards)
- D. Project Cost/Funding (Board)
- E. Proposed Design Modifications Explained (5-minute video)