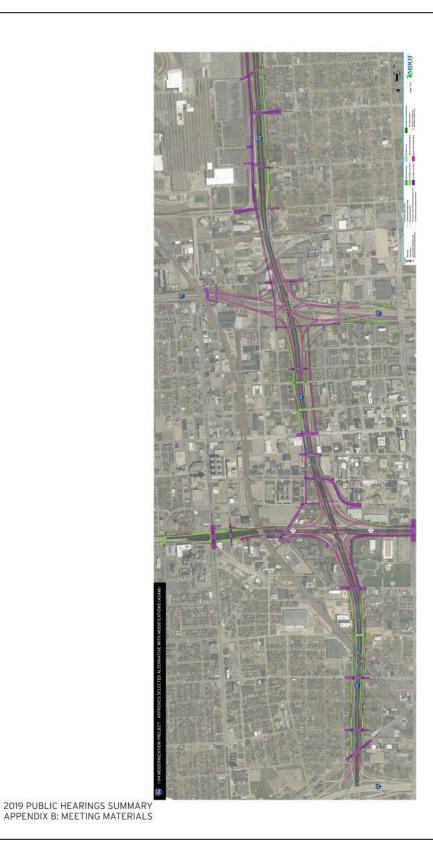

### IV. How We Used Public Input to Develop the Proposed Design Modifications

- A. I-94 Existing and Proposed Design (Roll Plots)
- B. I-94/M-10 Proposed Modifications (Roll Plots)
- C. Pedestrian to Complete Streets Bridges (Boards)
- D. Project Cost/Funding (Board)
- E. Proposed Design Modifications Explained (5-minute video)

MDOT has revised the approved 2005 selected alternative design. Proposed design changes include:

- · Using existing city streets as local connections instead of building new, continuous service drives adjacent to the freeway
- · Modifying local access ramps to and from I-94, M-10 and I-75.
- Adding Complete Streets bridges to provide more user-friendly freeway crossings for local car, bike, and pedestrian traffic
- Reducing the overall project footprint to avoid and minimize impacts.