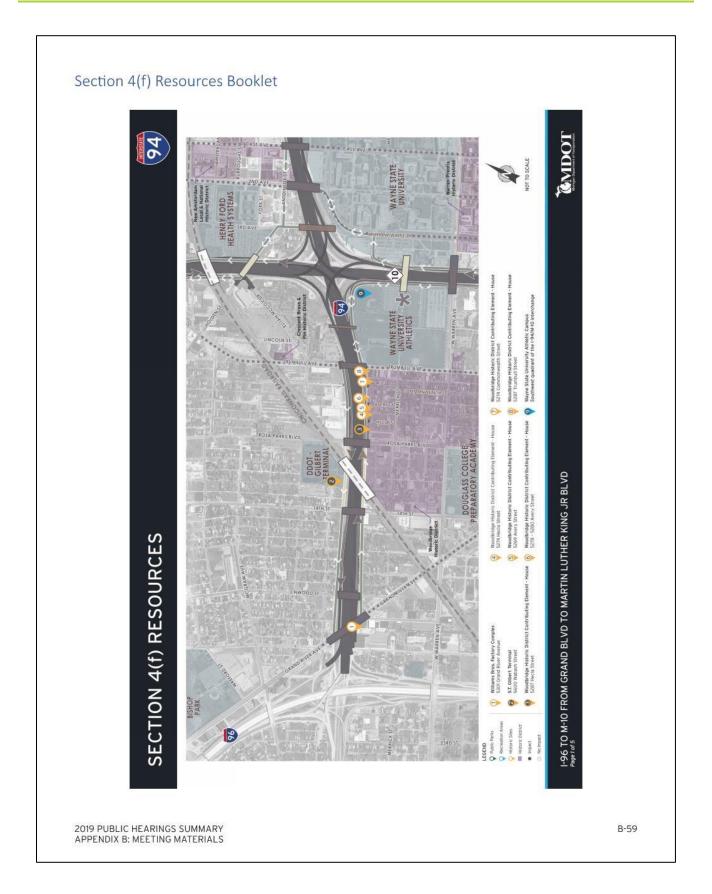

SED PROPERTY IMPACTS TO I-94/M-10 INTERCHANGE



2019 PUBLIC HEARINGS SUMMARY APPENDIX B: MEETING MATERIALS





PROPOSED PROPERTY IMPACTS TO S.T. GILBERT TERMINAL



2019 PUBLIC HEARINGS SUMMARY APPENDIX B: MEETING MATERIALS





# PROPOSED PROPERTY IMPACTS TO SQUARE D/DETROIT FUSE



2019 PUBLIC HEARINGS SUMMARY APPENDIX B: MEETING MATERIALS





PROPOSED PROPERTY IMPACTS TO 5832, 5840 SECOND AVENUE AND 447-449 ANTOINETTE STREET



MIDOL

2019 PUBLIC HEARINGS SUMMARY APPENDIX B: MEETING MATERIALS







PROPOSED PROPERTY IMPACTS TO VERNOR PARK

2019 PUBLIC HEARINGS SUMMARY APPENDIX B: MEETING MATERIALS





COMBINED FSEIS/ROD | JUNE 2020







MIDOL

B-57

2019 PUBLIC HEARINGS SUMMARY APPENDIX B: MEETING MATERIALS





MDOT

2019 PUBLIC HEARINGS SUMMARY APPENDIX B: MEETING MATERIALS

















### Skilled Trades Apprenticeships 101



2019 PUBLIC HEARINGS SUMMARY APPENDIX B: MEETING MATERIALS



### I-94 DSEIS Public Hearing Comment Form



### **Public Hearing Comment Form**

Draft Supplemental Environmental Impact Statement and Section 4(f) Evaluation I-94 Modernization Project in Detroit from I-96 to Conner Avenue

### Please circle the hearing you attended:

**Detroit Historical Museum** 

Detroit Wayne County Community College District

The Draft Supplemental Environmental Impact Statement (DSEIS) considers the impacts of significant changes and/or planned improvements to the Detroit I-94 Modernization Project. It also reviews the purpose and need for improvements and describes the alternatives that were considered. To read the DSEIS and to learn more about th