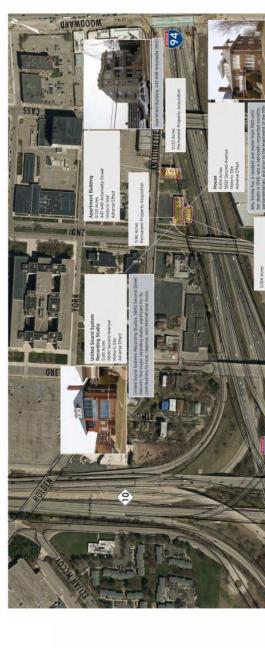

# PROPOSED PROPERTY IMPACTS TO SQUARE D/DETROIT FUSE

2019 PUBLIC HEARINGS SUMMARY APPENDIX B: MEETING MATERIALS

PROPOSED PROPERTY IMPACTS TO 5832, 5840 SECOND AVENUE AND 447-449 ANTOINETTE STREET

MIDOL

2019 PUBLIC HEARINGS SUMMARY APPENDIX B: MEETING MATERIALS