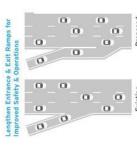

MDOT has revised the approved 2005 selected alternative design. Proposed design changes include:

- · Using existing city streets as local connections instead of building new, continuous service drives adjacent to the freeway
- · Modifying local access ramps to and from I-94, M-10 and I-75.
- Adding Complete Streets bridges to provide more user-friendly freeway crossings for local car, bike, and pedestrian traffic
- Reducing the overall project footprint to avoid and minimize impacts.

# Do the proposed freeway improvements remain the same?

replacement of more than 60 bridges, and upgrading the interchanges to improve In general, yes. The proposed freeway design consists of reconstructing I-94 to provide one additional through-lane in each direction, widened shoulders, traffic flow and safety.