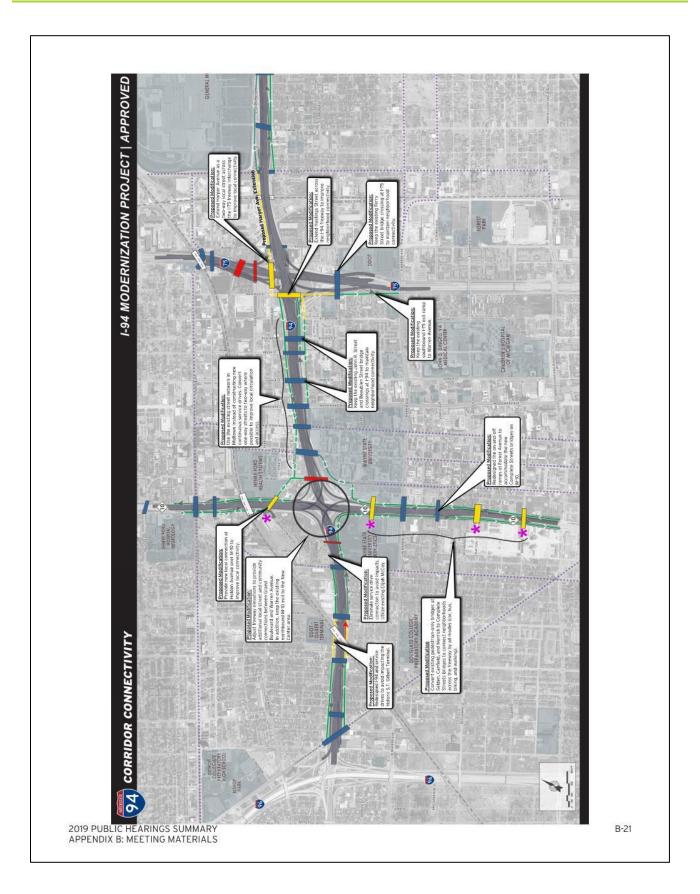

### IV. How We Used Public Input to Develop the Proposed Design Modifications

- A. I-94 Existing and Proposed Design (Roll Plots)
- B. I-94/M-10 Proposed Modifications (Roll Plots)
- C. Pedestrian to Complete Streets Bridges (Boards)
- D. Project Cost/Funding (Board)
- E. Proposed Design Modifications Explained (5-minute video)

## What are the changes proposed in the SEIS?

- Elimination of the continuous service drives
- Enhanced bridge crossings with multi-modal facilities
- New Complete Streets bridge crossings in place of the pedestrian bridges that were previously proposed
- Additional bridge crossings to improve local connectivity
- Converting select existing one-way streets to two-way to improve local circulation
- Residential relocations were reduced by approximately 64% Reduced overall property impacts:
  - Business relocations were reduced by approximately 17%
- Minimized or avoided impacts to historic, recreational, and public park properties