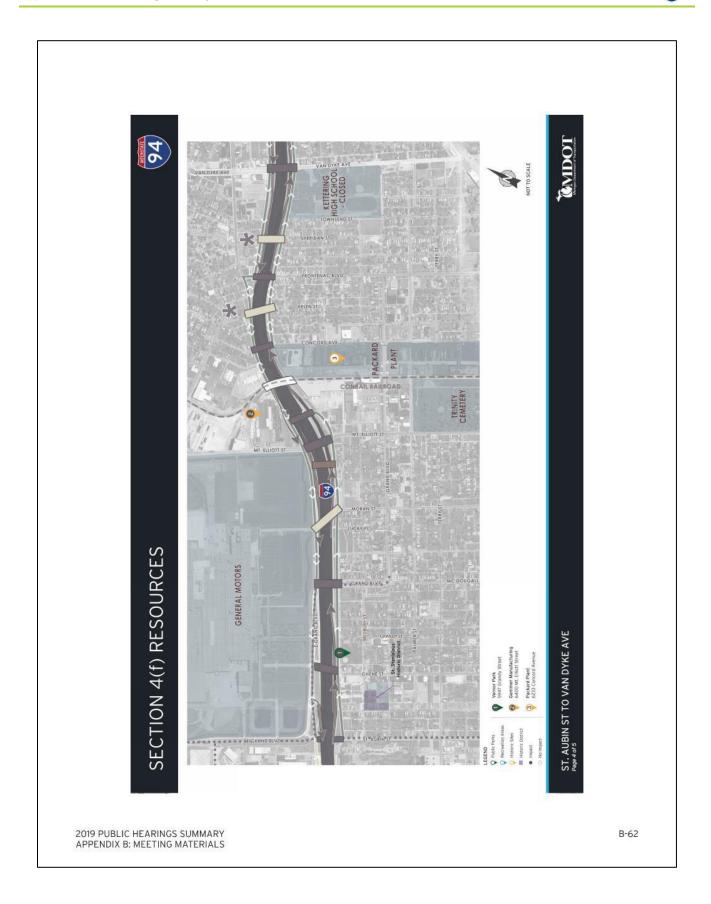

ERTY IMPACTS TO I-94/M-10 INTERCHANGE



2019 PUBLIC HEARINGS SUMMARY APPENDIX B: MEETING MATERIALS





PROPOSED PROPERTY IMPACTS TO S.T. GILBERT TERMINAL



2019 PUBLIC HEARINGS SUMMARY APPENDIX B: MEETING MATERIALS





# PROPOSED PROPERTY IMPACTS TO SQUARE D/DETROIT FUSE



2019 PUBLIC HEARINGS SUMMARY APPENDIX B: MEETING MATERIALS





PROPOSED PROPERTY IMPACTS TO 5832, 5840 SECOND AVENUE AND 447-449 ANTOINETTE STREET



MIDOL

2019 PUBLIC HEARINGS SUMMARY APPENDIX B: MEETING MATERIALS







PROPOSED PROPERTY IMPACTS TO VERNOR PARK

2019 PUBLIC HEARINGS SUMMARY APPENDIX B: MEETING MATERIALS





COMBINED FSEIS/ROD | JUNE 2020







MIDOL

B-57

2019 PUBLIC HEARINGS SUMMARY APPENDIX B: MEETING MATERIALS





MDOT

2019 PUBLIC HEARINGS SUMMARY APPENDIX B: MEETING MATERIALS

















### Skilled Trades Apprenticeships 101



2019 PUBLIC HEARINGS SUMMARY APPENDIX B: MEETING MATERIALS



### I-94 DSEIS Public Hearing Comment Form



### **Public Hearing Comment Form**

Draft Supplemental Environmental Impact Statement and Section 4(f) Evaluation I-94 Modernization Project in Detroit from I-96 to Conner Avenue

### Please circle the hearing you attended:

**Detroit Historical Museum** 

Detroit Wayne County Community College District

The Draft Supplemental Environmental Impact Statement (DSEIS) considers the impacts of significant changes and/or planned improvements to the Detroit I-94 Modernization Project. It also reviews the purpose and need for improvements and describes the alternatives that were considered. To read the DSEIS and to learn more about the I-94 M