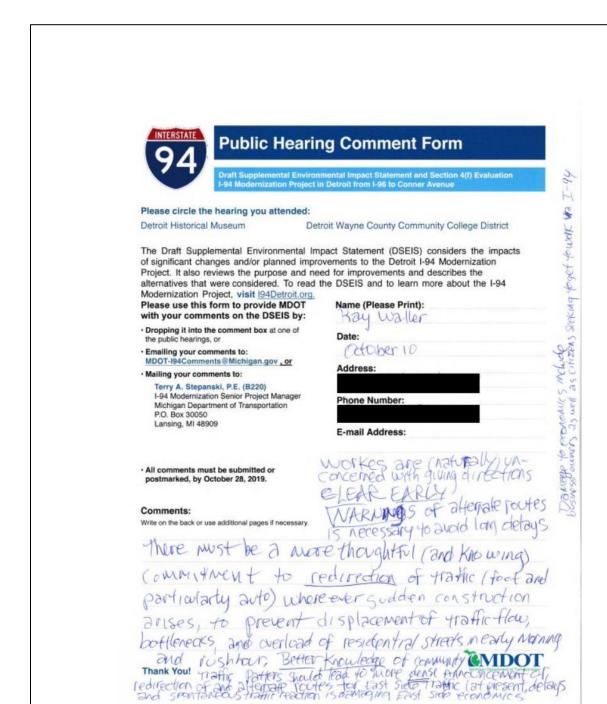

### I-94 DSEIS Public Hearing Comment Form

### **Public Hearing Comment Form**

Draft Supplemental Environmental Impact Statement and Section 4(f) Evaluation I-94 Modernization Project in Detroit from I-96 to Conner Avenue

### Please circle the hearing you attended:

**Detroit Historical Museum** 

Detroit Wayne County Community College District

The Draft Supplemental Environmental Impact Statement (DSEIS) considers the impacts of significant changes and/or planned improvements to the Detroit I-94 Modernization Project. It also reviews the purpose and need for improvements and describes the alternatives that were considered. To read the DSEIS and to learn more about the I-94 Modernization Project, visit I94Detroit.org.

Please use this form to provide MDOT with your comments on the DSEIS by:

- Dropping it into the comment box at one of the public hearings, or
- Emailing your comments to: MDOT-I94Detroit@michigan.gov
- · Sending your comments to:

Terry A. Stepanski, P.E. (B220)

I-94 Modernization Senior Project Manager Michigan Department of Transportation P.O. Box 30050 Lansing, MI 48909

E-mail:

MDOT-I-94Comments@Michigan.gov

| <ul> <li>All comments must be submitted</li> </ul> | 01 |
|----------------------------------------------------|----|
| postmarked, by October 28, 2019.                   |    |

| Name (Please Print): |
|----------------------|
| Date:                |
| Address:             |
| Phone Number:        |
| E-mail Address:      |
|                      |

Comments:

Write on the back or use additional pages if necessary.

Thank You!

2019 PUBLIC HEARINGS SUMMARY APPENDIX B: MEETING MATERIALS