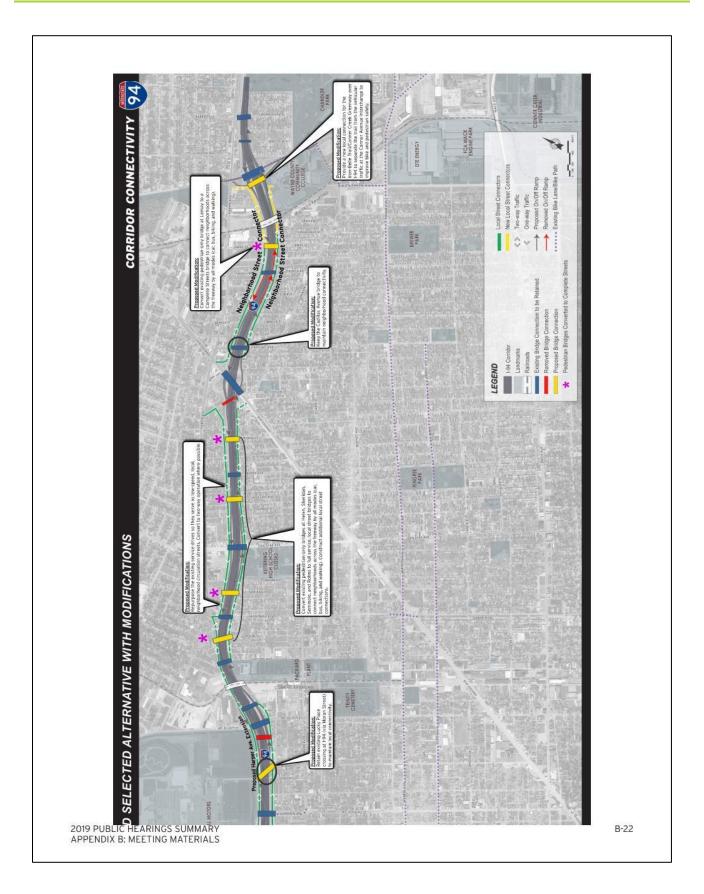

### IV. How We Used Public Input to Develop the Proposed Design Modifications

- A. I-94 Existing and Proposed Design (Roll Plots)
- B. I-94/M-10 Proposed Modifications (Roll Plots)
- C. Pedestrian to Complete Streets Bridges (Boards)
- D. Project Cost/Funding (Board)
- E. Proposed Design Modifications Explained (5-minute video)

## What are the changes proposed in the SEIS?

- Elimination of the continuous service drives
- Enhanced bridge crossings with multi-modal facilities
- New Complete Streets bridge crossings in place of the pedestrian bridges that were previously proposed
- Additional bridge crossings to improve local connectivity
- Converting select existing one-way streets to two-way to improve local circulation
- Residential relocations were reduced by approximately 64% Reduced overall property impacts:
  - Business relocations were reduced by approximately 17%
- Minimized or avoided impacts to historic, recreational, and public park properties

MDOT has revised the approved 2005 selected alternative design. Proposed design changes include:

- · Using existing city streets as local connections instead of building new, continuous service drives adjacent to the freeway
- · Modifying local access ramps to and from I-94, M-10 and I-75.
- Adding Complete Streets bridges to provide more user-friendly freeway crossings for local car, bike, and pedestrian traffic
- Reducing the overall project footprint to avoid and minimize impacts.