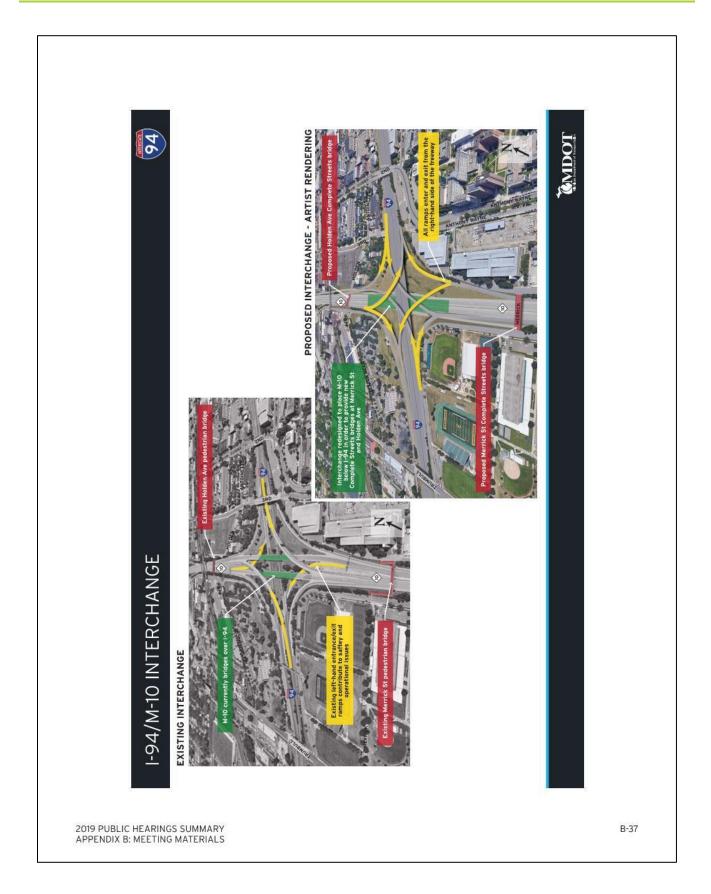

## PROPOSED PROPERTY IMPACTS TO I-94/M-10 INTERCHANGE

2019 PUBLIC HEARINGS SUMMARY APPENDIX B: MEETING MATERIALS

PROPOSED PROPERTY IMPACTS TO S.T. GILBERT TERMINAL

2019 PUBLIC HEARINGS SUMMARY APPENDIX B: MEETING MATERIALS

MDOT has revised the approved 2005 selected alternative design. Proposed design changes include:

- · Using existing city streets as local connections instead of building new, continuous service drives adjacent to the freeway
- · Modifying local access ramps to and from I-94, M-10 and I-75.
- Adding Complete Streets bridges to provide more user-friendly freeway crossings for local car, bike, and pedestrian traffic
- Reducing the overall project footprint to avoid and minimize impacts.

## What are the changes proposed in the SEIS?

- Elimination of the continuous service drives
- Enhanced bridge crossings with multi-modal facilities
- New Complete Streets bridge crossings in place of the pedestrian bridges that were previously proposed
- Additional bridge crossings to improve local connectivity
- Converting select existing one-way streets to two-way to improve local circulation
- Residential relocations were reduced by approximately 64% Reduced overall property impacts:
  - Business relocations were reduced by approximately 17%
- Minimized or avoided impacts to historic, recreational, and public park properties