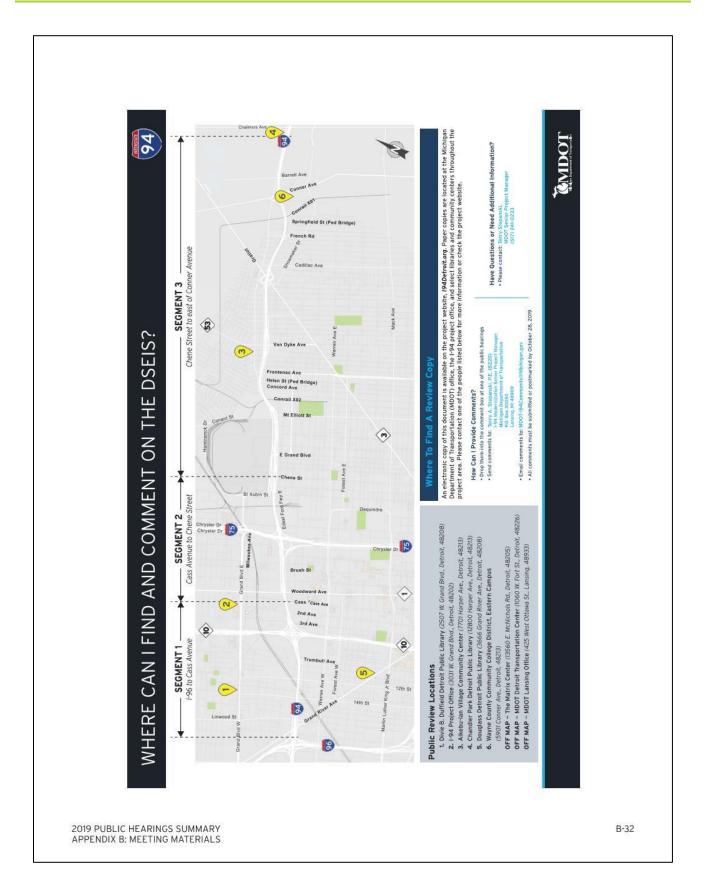

<u>The DSEIS</u> describes and analyzes construction alternatives and the measures taken to minimize harm to social, economic and environmental resources in the project area.

As of Aug. 30, 2019, copies of the DSEIS are available at the following community locations for public review:

Chandler Park Public Library 12800 Harper Ave. Detroit, MI 48213

Divie B. Duffield Public Library 2507 West Grand Blvd. Detroit, MI 48208

Douglass Detroit Public Library 3666 Grand River Ave. Detroit, MI 48208

The Matrix Center 13560 E. McNichols Road Detroit, MI 48205

Alkebu-lan Village Community Center 7701 Harper Ave.

https://content.govdelivery.com/accounts/MIDOT/bulletins/25f0f37

2/4

2019 PUBLIC HEARINGS SUMMARY APPENDIX A: MEETING NOTIFICATIONS

MDOT to host public hearings on I-94 Modernization Project in Detroit

Detroit, MI 48213

Wayne County Community College District - Eastern Campus 5901 Conner Ave.
Detroit, MI 48213

I-94 Project Office

3031 W. Grand Blvd. Suite 236

Detroit, MI 48202

MDOT Detroit Transportation Service Center

1060 W. Fort St. Detroit, MI 48226

MDOT Lansing Office

425 West Ottawa St. Lansing, MI 48909

The document can be viewed online at the following Detroit Public Library locations:

Detroit Public Library, Main Branch 5201 Woodward Ave. Detroit, MI 48202

Monteith Public Library 14100 Kercheval St. Detroit, MI 48215

Franklin Public Library 13651 E. McNichols Road Detroit, MI 48205

MDOT will be taking public comments during the 45-day comment period on the DSEIS starting Saturday, Sept. 14, and ending Monday, Oct. 28, 2019. Written comments may be submitted via: